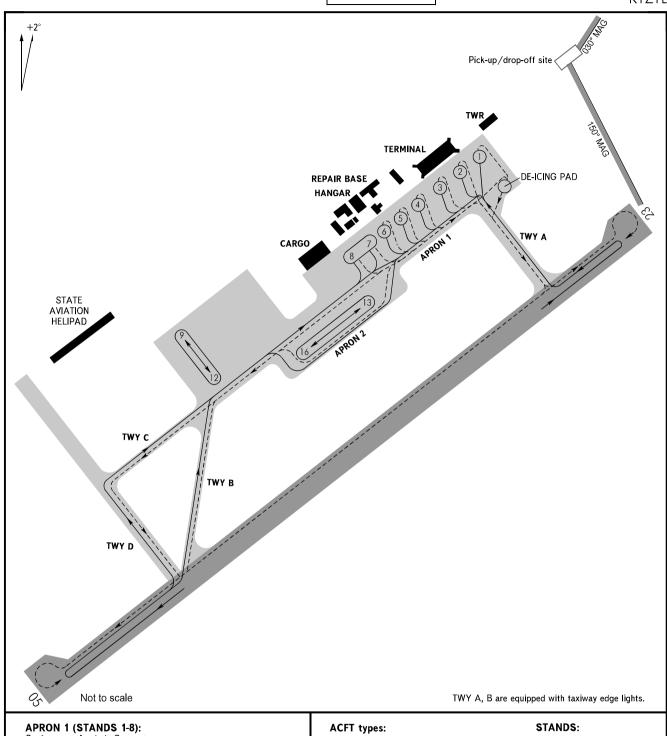

AERODROME GROUND MOVEMENT AND AIRCRAFT PARKING/DOCKING CHART - ICAO **TOWER** 120,700 KYZYL, RUSSIA

**KYZYL** 

| APRON 1 (STANDS 1-8):       |  |
|-----------------------------|--|
| Surface: - Asphalt-Concrete |  |
| Strength: - PCN 57/F/B/X/T  |  |

### APRON 2 (STANDS 9-16):

Surface: - Asphalt-Concrete Strength: - PCN 18/F/B/Z/T

## TAXIWAYS:

Width:

A - 21m B - 16m

C - 20m

D - 30m Surface:

A , B, C, D - Asphalt-Concrete A - PCN 57/F/B/X/T B - PCN 18/F/B/Z/T C - PCN 18/F/B/Z/T Strength:

D - PCN 20/F/B/Y/T

A-320-100, A-320-200, ATR-42-320, ATR-72-500, B737-300, B737-400, B737-800, CRJ-100/200, RRJ-95B, Tu-134, Tu-154, Yak-42

An-12, II-18, II-76TD, Mi-6, Mi-26 An-24, An-26, An-72, An-74, Yak-40 Mi-2, Mi-8

An-2, An-3, Cessna, L-410, PILATUS PC-12

1-3 5, 6 7-9, 13-16

10-12

# KYZYL, RUSSIA KYZYL

| Stand<br>NR | Latitude*  | Longitude*  |
|-------------|------------|-------------|
| 1           | 514032.26N | 0942423.26E |
| 2           | 514031.30N | 0942420.67E |
| 3           | 514030.04N | 0942418.09E |
| 4           | 514024.47N | 0942414.60E |
| 5           | 514026.90N | 0942411.81E |
| 6           | 514025.82N | 0942409.59E |
| 7           | 514024.25N | 0942407.72E |
| 8           | 514023.41N | 0942405.96E |

### **ATTENTION!**

- **1.** Take-off/landing of helicopters with external load from/on loading/unloading apron is permitted in sector AZM 030° 150°.
- **2.** Index 6 ACFT are permitted to taxi under own engines power on the apron via taxi route from TWY A to stand 4 when stand 2 and stand 3 are not occupied by index 4, 5, 6 ACFT.
- It is permitted for index 3 and below ACFT to park on stand 2 and stand 3 provided that a distance of not less than 40 m is maintained between taxi guide line of taxi route on the apron and fixed obstacles (ACFT on stand 2 and stand 3).
- 3. Parking of helicopters with skid landing gear from the RWY onto the stands and vice versa shall be executed by air taxiing via TWY B.
- **4.** Arrival of ATR-42, CRJ-200, Cessna 208 ACFT is provided without maintenance and if aircraft repair kit and tow bar are AVBL on board.
- **5.** Arrival of II-76TD, Tu-134, Tu-154, An-12, Mi-26, B737-800, A-320-200, ATR-42-320, ATR-72-500, RRJ-95B, CRJ-100/200 and class below ACFT shall be executed by prior arrangement. To provide the required category for fire fighting services, additional facilities of Kyzyl territorial body of EMERCOM of Russia are involved.