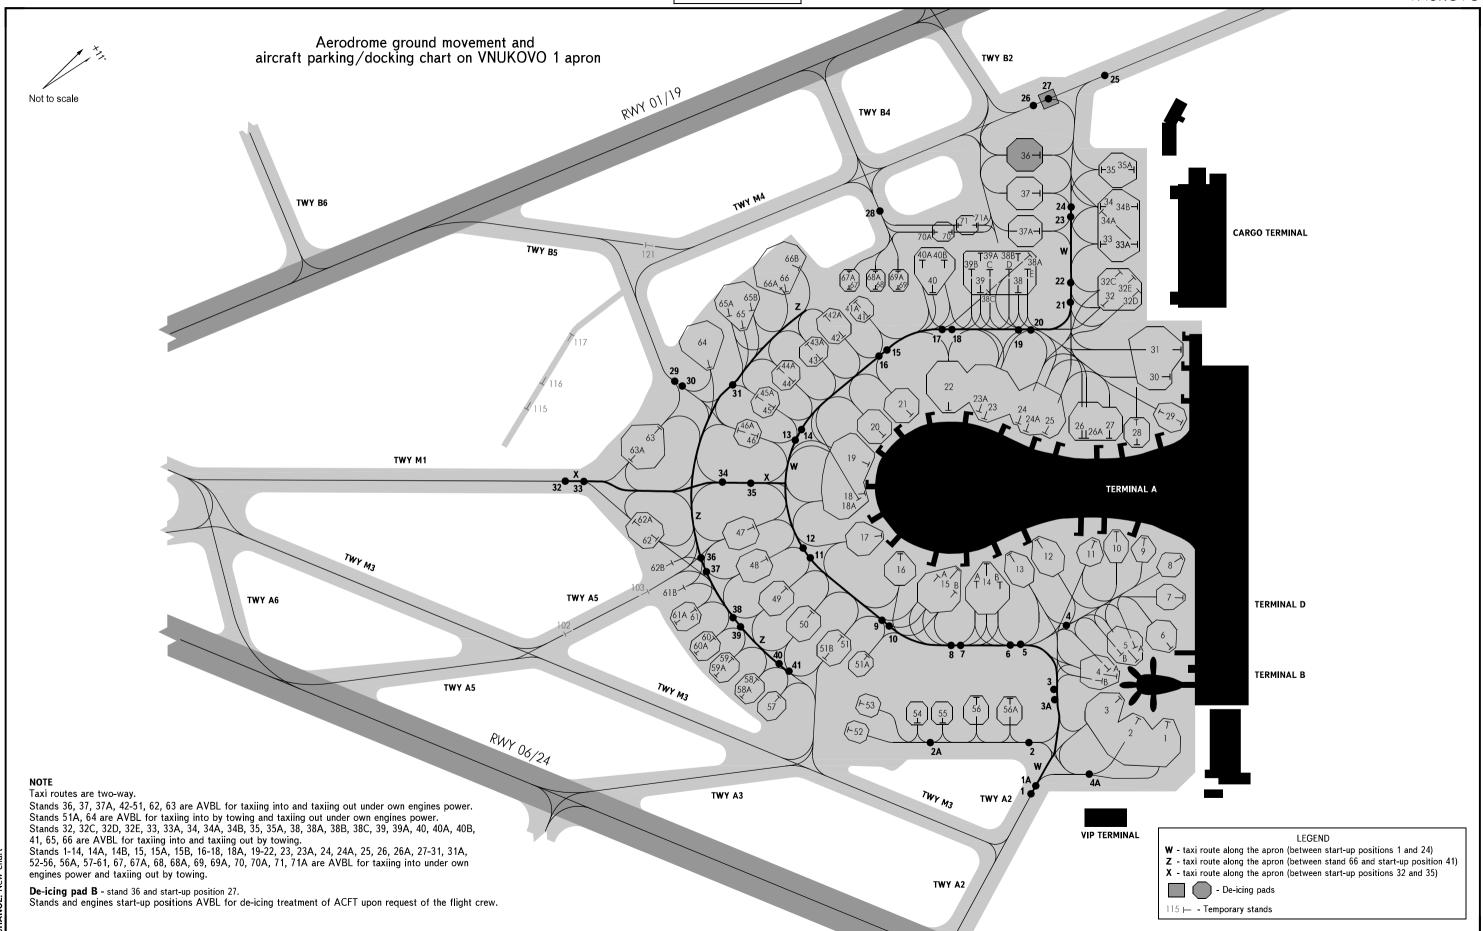

AIRCRAFT PARKING/DOCKING CHART - ICAO

TOWER 118.300
DELIVERY 131.800
GROUND 1 120.450

MOSCOW, RUSSIA

VNUKOVO

(1) - AVBL for PRKG of ACFT facing the Terminal (3) – AVBL for PRKG of ACFT facing TWY B5 (2) – AVBL for PRKG of ACFT with a tail to the Terminal (4) – AVBL for PRKG of ACFT facing TWY M1 MOSCOW, RUSSIA **VNUKOVO** 

## **COORDINATES OF STANDS**

## **VNUKOVO 1 APRON**

553557 65N

| STANDS                                                                                | DS PZ-90.02 coordinates |             | 15  | 553607.51N | 0371701.20E | 31  | 553622.99N | 0371700.92E | 39                 | 553618.43N | 0371645.38E      |
|---------------------------------------------------------------------------------------|-------------------------|-------------|-----|------------|-------------|-----|------------|-------------|--------------------|------------|------------------|
|                                                                                       |                         |             | 15A | 553606.58N | 0371700.38E | 31A | 553623.48N | 0371701.80E | 39A                | 553619.85N | 0371642.89E      |
| 1                                                                                     | 553609.47N              | 0371724.29E | 15B | 553606.59N | 0371702.45E | 32  | 553622.18N | 0371653.98E | 39B                | NIL        | NIL              |
| 2                                                                                     | 553608.50N              | 0371722.02E | 16  | 553606.06N | 0371656.51E | 32C | 553624.15N | 0371653.02E | 39C                | NIL        | NIL              |
| 3                                                                                     | 553608.61N              | 0371719.85E | 17  | 553605.95N | 0371654.06E | 32D | 553624.12N | 0371655.40E | 40                 | 553616.69N | 0371642.72E      |
| 4                                                                                     | 553609.25N              | 0371718.24E | 18  | 553606.93N | 0371650.35E | 32E | 553624.46N | 0371654.25E | 40A                | 553617.73N | 0371640.02E      |
| 4A                                                                                    | NIL                     | NIL         | 18A | 553606.54N | 0371650.38E | 33  | 553624.43N | 0371649.92E | 40B                | 553618.55N | 0371641.46E      |
| 4B                                                                                    | NIL                     | NIL         | 19  | 553608.17N | 0371648.89E | 33A | 553625.81N | 0371652.42E | 41                 | 553613.51N | 0371639.68E      |
| 5                                                                                     | 553610.48N              | 0371718.63E | 20  | 553609.73N | 0371648.28E | 34  | 553625.77N | 0371647.61E | 41A                | NIL        | NIL              |
| 5A                                                                                    | NIL                     | NIL         | 21  | 553611.41N | 0371648.76E | 34A | 553625.67N | 0371647.98E | 42                 | 553611.91N | 0371639.37E      |
| 5B                                                                                    | NIL                     | NIL         | 22  | 553612.97N | 0371650.69E | 34B | 553627.15N | 0371650.11E | 42A                | NIL        | NIL              |
| 6                                                                                     | 553612.19N              | 0371720.03E | 23  | 553613.86N | 0371653.46E | 35  | 553627.16N | 0371645.38E | 43 <sup>(1)</sup>  | 553610.43N | 0371637.27E      |
| 7                                                                                     | 553614.47N              | 0371717.43E | 23A | 553613.98N | 0371652.91E | 35A | 553628.35N | 0371647.55E | 43A                | NIL        | NIL              |
| 8                                                                                     | 553615.92N              | 0371715.01E | 24  | 553614.99N | 0371656.07E | 36  | 553625.61N | 0371640.60E | 44                 | 553608.52N | 0371637.02E      |
| 9                                                                                     | 553615.36N              | 0371711.27E | 24A | 553614.93N | 0371657.05E | 37  | 553624.22N | 0371642.98E | 44A                | NIL        | NIL              |
| 10                                                                                    | 553614.52N              | 0371709.06E | 25  | 553615.53N | 0371658.35E | 37A | 553622.89N | 0371645.35E | 45                 | 553606.73N | 0371637.35E      |
| 11                                                                                    | 553613.49N              | 0371708.31E | 26  | 553616.70N | 0371701.02E | 38  | 553619.75N | 0371647.80E | 45A                | NIL        | NIL              |
| 12                                                                                    | 553611.41N              | 0371704.48E | 26A | 553616.86N | 0371701.26E | 38A | 553621.77N | 0371646.13E | 46 <sup>(1)</sup>  | 553605.27N | 0371640.06E      |
| 13                                                                                    | 553609.91N              | 0371703.52E | 27  | 553617.68N | 0371702.79E | 38B | 553621.27N | 0371645.18E | 46A <sup>(2)</sup> | 553604.71N | 0371638.03E      |
| 14                                                                                    | 553608.73N              | 0371702.74E | 28  | 553618.33N | 0371705.13E | 38C | 553618.72N | 0371645.84E | 47                 | 553601.84N | 0371645.47E      |
| 14A                                                                                   | 553607.65N              | 0371703.17E | 29  | 553620.83N | 0371706.61E | 38D | NIL        | NIL         | 48                 | 553601.15N | 0371648.28E      |
| 14B                                                                                   | 553608.46N              | 0371704.63E | 30  | 553622.12N | 0371702.88E | 38E | NIL        | NIL         | 49                 | 553600.79N | 0371651.44E      |
| 18 Tayling of ACET under own engines power is permitted into stands 32 (C. D. E.) 33A |                         |             |     |            |             |     |            |             |                    |            | ) E) 33A 3AB 35A |

## **WARNINGS:**

- 1. A-220-300; A-310-222/200/300; A-318; A-319-100/100 Sharklets/NEO; A-320-100/200 Sharklets/ NEO/210; A-321-100/100 Sharklets/200/200 Sharklets/NEO, B727-200; B737-200/300/300W/400/ 500/500W/600/600W/700/700W/700 BBJ/800/800SSW/800W/800 BBJ/2/900/900ER/900W/900ERW/MAX 8/MAX 9 ACFT shall be parked onto stands 22, 23 with nose landing gear positioned at stop points 2, 3, 2. Taxiing out of stand 63A to the left is PROHIBITED for II-62; A-330-200/300, A-340/300/300E/8000; B777-200/200FR: B787-8/9: MD-11 ACFT.
- 3. Taxiing out of stand 64 onto TWY B5 is PROHIBITED for B747-100/400, B777-200/200ER/200LR/ 300/300FR, B777F ACFT.
- 4. Towing out of stands 64, 65 towards stands 42, 66 is permitted for ACFT with operating radius of turn not more than 27 m.
- 5. Towing to stand 62 from the direction of stand 63 is permitted for ACFT with operating radius of turn not more than 26 m. Taxiing out of stand 62A towards taxi route Z by self-manoeuvring is permitted for ACFT with operating radius of turn not more than 26 m.
- 6. Stands 62-66 are AVBL for loading (unloading) of dangerous goods.
- 7. Stand 63 is AVBL for handling of An-124, B747-8 ACFT with dangerous goods on board.
- 8. When An-124 or B747-8 ACFT is parked on stand 63, personnel of the handling company install safety marker cones along ACFT perimeter. When An-124 or B747-8 ACFT is parked on stand 63, one-way traffic of vehicles along the route near stands 63, 62 is restricted by personnel of the handling company. Taxiing out and towing of An-124 or B747-8 ACFT out of stand 63 onto TWY B5 is PROHIBITED, when stand 64 is occupied by an ACFT with wingspan more than 51 m. An-124 ACFT shall be parked on stand 63 with nose landing gear positioned within stand safety lines along stand taxi guide line at a distance of 7 m from apron safety lines. B747-8 ACFT shall be parked on stand 63 with nose landing gear positioned within stand safety lines along stand taxi guide line at a distance of 3 m from apron safety lines. Distance from the nose of An-124 or B747-8 ACFT, parked on stand 63, to the rotunda of terminal A is 330 m.
- 9. Taxiing of An-124 and B747-8 ACFT into stands 32. 34A. 38A shall be executed via TWY B2, then from start-up position 27 or 26 only by towing, provided personnel of the handling company block the route of special vehicles movement and a distance of not less than 7.5 m from winglets of these ACFT to parked ACFT is provided.
- 10. When B747-8 ACFT is parked on stand 32 or 34A, personnel of the handling company install safety marker cones along ACFT perimeter. When B747-8 ACFT is parked on stand 32 or stand 34A, personnel of the handling company block the route of special vehicles movement behind stands 32E-35A
- 11. Taxiing of ACFT into stands 58A-61A under own engines power is permitted facing the apron edge, except for Yak-42 ACFT. Parking of ACFT onto stands 57-61, temporary parking stands 61B, 62B with a tail towards the apron edge and taxiing out of these stands under own engines power are permitted.
- 12. Taxiing of RRJ-95, ATR-42, ATR-72, Yak-40 and other ACFT with wingspan not more than 28 m out of stand 62 under own engines power in the direction of taxi route X is permitted, when temporary parking stand 62B is occupied. When temporary parking stand 62B is occupied, parking onto/taxiing out of stand 62A is permitted only from/towards the direction of TWY M1.
- 13. Taxiing of ACFT out of stand 62 towards TWY A3 under own engines power is PROHIBITED, when temporary parking stand 62B is occupied.
- 14. Taxiing and towing of ACFT via TWY A5 on the segment from apron to TWY M3 are PROHIBITED, when temporary parking stands 61B, 62B are occupied.
- 15. Parking of A-318; A-319-100/100 Sharklets/NEO; A-320-100/200 Sharklets/NEO/210; ATR-42, ATR-72, B727-200; B737-200/300 /300W/400/500/500W/600/600W/700/700W/700 BBJ/800/800W/800 BBJ2, RRJ-95, An-140/148/24/28/72/74, II-114, Tu-134, Yak-40, Yak- 42 and other ACFT with length not more than 39.47 m and wingspan not more than 35.80 m is permitted onto temporary parking stands 61B, 62B.
- 16. Taxiing of ACFT out of temporary parking stands 61B and 62B under own engines power is PROHIBITED, when temporary parking stands 102, 103 are occupied.
- 17. Commercial servicing, maintenance and fuelling of ACFT are permitted on temporary parking stands 61B, 62B

- 18. Taxiing of ACFT under own engines power is permitted into stands 32 (C, D, E), 33A, 34B, 35A, 38 (A, B), 39A, 40 (A, B).
- 19. Taxiing of ATR-42 (ATR-72) ACFT out of stands 14 (A, B), 15 (A, B), 32 (C, D, E), 38B, 39A, 40A, 40B, 41A, 54-56, 56A, 58A-61A, 67, 68, 69, 70, 71 is permitted under own engines power with a tail ahead.
- 20. Taxiing of Yak-40, CRJ-100/200, ATR-42, ATR-72 ACFT out of stand 70 under own engines power is permitted, when stand 71 (A) is vacant.
- 21. Taxiing of Yak-40, CRJ-100/200, ATR-42, ATR-72 ACFT out of stand 71 under own engines power is permitted, when stand 70 (A) is vacant
- 22. Taxiing of ATR-42, ATR-72 ACFT into stand 33A under own engines power is permitted, when stand 33 is vacant. Taxiing of ATR-42, ATR-72 ACFT out of stand 33A under own engines power with a tail ahead is permitted, when stand 33 is vacant
- 23. Taxiing of ATR-42, ATR-72 ACFT into stand 34B under own engines power is permitted, when stand 34 occupied. is vacant. Taxiing of ATR-42, ATR-72 ACFT out of stand 34B under own engines power with a tail ahead is permitted, when stand 34 is vacant.
- 24. Taxiing out of stands 33, 34, 35 under own engines power is permitted for ATR-42, ATR-72 ACFT.
- 25. Taxiing of ATR-42, ATR-72 ACFT out of stand 35A under own engines power with a tail ahead is permitted, when stand 35 is vacant.
- 26. Taxiing of ACFT under own engines power out of stand 38 is permitted, when stand 37A is vacant. 27. It is PROHIBITED to start engines on stands 39, 40 and taxi out of these stands under own engines

power for all ACFT, except ATR-42, ATR-72.

engines power shall be carried out through stand 38C.

- 28. Taxiing of ACFT into stand 33A under own engines power shall be carried out through stand 33. Taxiing of ACFT into stand 34B under own engines power shall be carried out through stand 34. Taxiing of ACFT into stand 35A under own engines power shall be carried out through stand 35. Taxiing of ACFT into stand 38B under own engines power shall be carried out through stand 38. Taxiing of ACFT into stand 39A under own engines power shall be carried out through stand 39. Taxiing of ACFT into stand 32E unde own engines power shall be carried out through stand 32. Taxiing of ACFT into stand 38A under own
- 29. Simultaneous parking of two ACFT is permitted: ATR-42 and ATR-72 or two ATR-42 ACFT onto stands 33, 33A and ATR-42 and ATR-72 or two ATR-42 ACFT onto stands 34, 34B.
- 30. Simultaneous parking of two ACFT is permitted: ATR-42 and ATR-72 onto stands 38, 38B, 39, 39A, when stand 38A or 38C is vacant.
- 31. Through taxiing via stand 51 is permitted for ACFT with wingspan 43.9 m or less after "Follow-me" vehicle, when stand 51 is vacant.
- 32. Through taxiing via stand 42 is permitted for ACFT with wingspan 42 m or less after "Follow-me" vehicle when stand 42 is vacant.
- 33. Through taxiing via stand 37A is permitted for ACFT with wingspan 42 m or less after "Follow-me" vehicle, when stand 37A is vacant.
- 34. Taxiing of Yak-40, CRJ-100/200 ACFT into/out of stands 67A, 68A, 69A is permitted by towing only.
- 35. Engines start-up positions 2, 2A are AVBL for A-318; A-319/100 Sharklets/NEO; A-320-200 Sharklets/ NEO; A-321-100 Sharklets/200 Sharklets/NEO, B727-200; B737-200/300/300W/400/500/500W/600/600W/ 700/700W/700 BBJ/800/800SSW/800W/800 BBJ2/900/900ER/900W/ 900ERW/MAX 8/MAX 9; MD-81/82/ 83/87/88/90: An-12/24/72/74/148: II-18/114. Tu-134/154: Yak-42 and other ACFT with wingspan not more
- 36. Start-up positions 25, 28 are AVBL for An-124 and B747-8 and smaller ACFT.
- 37. Parking of B757-200/200 Freighter/200W/300, B767-200/300/ 300W/400ER, A-300-600/600R, A-310-222/200/300, II-62, Tu-154, Tu-204, Tu-214, An-12 ACFT on stand 1, when stand 2 is occupied by B747-100/ 400/SP, B777-200/200ER/ 200LR/300/300ER, B787-8/9, A-330-200/300, A-340-200/300/300E/500/800, A-350-900, II-96 ACFT is PROHIBITED.
- 38. Parking of B767-200/300 ACFT on stand 3, when stand 2 is occupied by B747-100/400/SP, B777-200/ 200ER/200LR/300/300ER, B787-8/9, A-330-200/300, A-340-200/300/ 300É/500/800, A-350-900, II-96

- 62B (3) 553601.01N 0371658.00E 0371633.08F 51 553602.11N 63A (4 51A 553559 82N 0371633.23F 64 553606.05N 0371632.59E 52 53 54 55 553557.78N 0371704.04E 65 553608.75N 0371632.32E 65A 65B 553559 18N 0371703 22F NII 553601.15N 0371707.01E NIL 66 67 67A 68 553602.05N 0371708.66E 553611.51N 0371632.77E 56 56A 553603.25N 0371710.86E 553613.86N 0371636.41E 0371713 01F 553604 41N 553556.56N 553614.94N 0371638.28E 57 0371657.67E 68A 553556.43N 0371655.20E 0371639.65E 58A 553555 16N 0371655.41E 69 553615.74N 69A 70 70A 59 553556.30N 0371652.37F NII 59A (2) 553555.02N 553619.68N 0371639.73E 0371652.35E 553556.40N 0371649.82 0371639.76E 60A (2 553555.14N 0371649.49F 71 553620.16N 61 <sup>(1)</sup> 553556 72N 0371646.91E 71A NIL NIL 61A (2 553555.49N 0371646.32F 61B ( 553557.15N 0371644.61F 553557.91N 0371639.94E
- **ACFT is PROHIBITED**

50

553600.84N

- 39. Simultaneous use of two adjacent start-up positions of the same direction is PROHIBITED.
- 40. Start-up position 3A is AVBL for parking of ACFT with length not more than 39.5 m.
- 41. Start-up positions 34, 35 are AVBL for parking of ACFT with length not more than 46.8 m.
- 42. Start-up position 4A is AVBL for parking of Tu-204, Tu-214 and smaller ACFT.

0371654 59F

- 43. When start-up position 4A is occupied, movement of transport along the route from VIP Terminal to stand 2 is PROHIBITED.
- 44. Parking of ACFT on stands 18, 19 is PROHIBITED, when stand 18A is occupied. Parking of ACFT on stands 24, 25 is PROHIBITED, when stand 24A is occupied. Parking of ACFT on stands 26, 27 is PROHIBITED, when stand 26A is occupied. Parking of ACFT on stands 33, 34 is PROHIBITED, when stand 34A is occupied. Parking of ACFT on stands 38, 39 is PROHIBITED, when stands 38A, 38C are
- 45. Nose landing gear of A-330-200/300, An-22 ACFT parked on stand 32 shall be positioned at stop point 1. Nose landing gear of B737-800SSW and smaller ACFT parked on stand 64 shall be positioned at stop point 1. Nose landing gear of CRJ-100/200 ACFT parked on stands 43, 44, 45, 55, 56, 56A shall be positioned at stop point 1. Nose landing gear of B727-200, B737-200/300/300W/400/500/500W/600/600W/ 700/700W/700BBJ/800/800SSW/800W/800BBJ2/900/900ER/900W/900ERW/MAX 8/MAX 9 ACFT parked on stands 42, 47, 48, 49, 50 shall be positioned at stop point 1.Nose landing gear of II-76 ACFT parked on stand 66 shall be positioned at stop point 1.
- 46. Parking of ACFT with wingspan more than 47.5 m onto stand 23A is PROHIBITED, when stand 22 is occupied by A-330-200/300, A-340-200/300/500/600/8000, A-350-900, B747-400, B777-200/200ER/ 200LR/300/300ER, B777F, B787-8/9, An-22, II-96-300/400T ACFT. Parking of ACFT with wingspan more than 55.4 m on stand 22 is PROHIBITED, when stand 23A is occupied by A-330-200/300, A-340-200/300/ 300E/500/600/8000, A-350-900, B747-400, B777-200/200ER/200LR/300/300ER, B777F, B787-8/9, An-22, II-96-300/400T ACFT. In case of parking of B737-800SSW/MAX 9/MAX 9 ACFT on stand 24, parking of B777-200LR/300ER/777F, A350-900 ACFT on stand 23 is PROHIBITED. In case of parking of B737-800SSW/MAX 8/MAX 9 ACFT on stand 24, parking of ACFT with wingspan of more than 35.68 m on stand 25 is PROHIBITED. In case of parking of B737-800SSW/MAX 8/MAX 9 ACFT on stand 25, parking of ACFT with wingspan of more than 35.68 m on stand 24 is PROHIBITED. In case of parking of B737-800SSW/MAX 8/MAX 9 ACFT on stand 30, parking of ACFT with wingspan of more than 35.7 m on stand 31 is PROHIBITED. In case of parking of B737-800SSW/MAX 8/MAX 9 ACFT on stand 31, parking of ACFT with wingspan of more than 35.7 m on stand 30 is PROHIBITED. In case of parking of ACFT with wingspan of more than 36 m on stand 31, parking of ACFT on stand 30 is PROHIBITED.
- 47. Parking of ACFT with wingspan more than 47.5 m onto stand 23A is PROHIBITED, when stand 22 is occupied by A-330-200/300, A-340-200/300/300E/500/600/8000, A-350-900, B747-400, B777-200/200ER/ 200LR/300/300ER, B777F, B787-8/9, An-22, II-96-300/400T ACFT. Parking of ACFT with wingspan more than 55.4 m on stand 22 is PROHIBITED, when stand 23A is occupied by A-330-200/300, A-340-200/300/ 300E/500/600/8000, A-350-900, B747-400, B777-200/200ER/200LR/300/300ER, B777F, B787-8/9, An-22, II-96-300/400T ACFT.
- 48. Nose of the ACFT parked at start-up positions shall be aligned with the direction, indicated by the arrow. 49. Stand 41A is AVBL for parking of ACFT only during spring-summer period (from 15 APR till 15 OCT).
- 50. Temporary parking stand 102 is AVBL for parking of B747-400, B777-300ER and smaller ACFT. Temporary parking stand 103 is AVBL for parking of B777-200 and smaller ACFT.
- 50. T-shaped ACFT stand markings and parking position identification (number) markings are provided on temporary parking stands.
- 51. Commercial servicing and fuelling of ACFT on temporary parking stands are PROHIBITED.
- 52. All handling operations on temporary parking stands are PROHIBITED in the course of events related to arrival (departure) of flights operated for the purpose of transport of Heads of State and official delegations.
- 53. Temporary parking stands 115, 116, 117 are designated for parking of B737-300/300W/400/500/500W ACFT that are out of service and intended for disposal.
- 54. Parking of B737-800SSW/MAX 8/MAX 9 ACFT on stands 24, 25, 30, 31 is permitted.